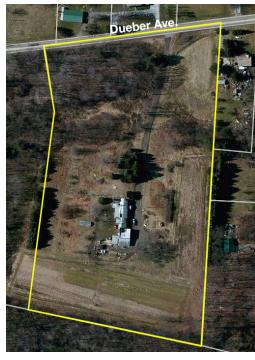

## 5960 DUEBER AVE. SW, EAST SPARTA, OH 44626

Directions: Take I-77 south of RT 30 to the Faircrest Ave. exit, go east on Faircrest to Dueber, and south to auction. Watch for KIKO signs.

10.13 acres beautiful rolling land, partly wooded with long driveway. Rough brick & concrete home having 3 bedrooms, a full bath, old recording studio w/ (2) half baths, and attached workshop/garage. All mineral rights owned by seller shall transfer subject to any leases of record. Small greenhouse. Unique home, fix it up or build new. Terrific location just south of Canton. Canton South Schools. Open auction day beginning at 4:00 PM for preview.