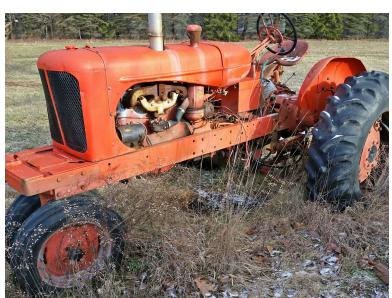

**SELLING AFTER REAL ESTATE:** (2) A.C. tractors & Farmall Cub tractor, none are running – Cultipacker – Old 2-row corn planter – Old potato digger.

**TERMS ON CHATTELS:** Driver's license or State ID required to register for bidder number. Cash or Check accepted. Information is believed to be accurate but not guaranteed.