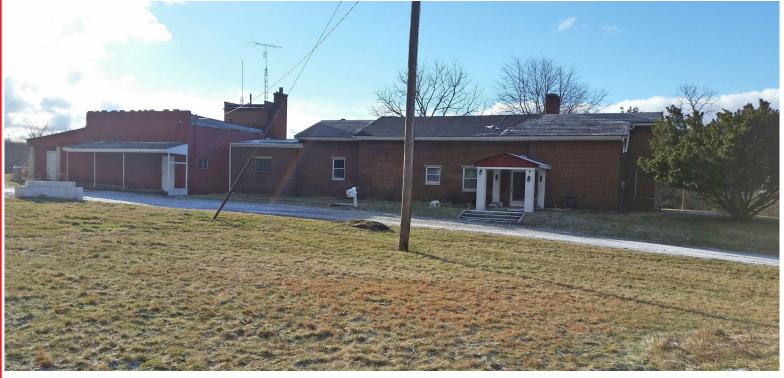

## 5960 DUEBER AVE. SW, EAST SPARTA, OH 44626

Directions: Take I-77 south of RT 30 to the Faircrest Ave. exit, go east on Faircrest to Dueber, and south to auction. Watch for KIKO signs.

10.13 acres beautiful rolling land, partly wooded with long driveway. Rough brick & concrete home having 3 bedrooms, a full bath, old recording studio w/ (2) half baths, and attached workshop/garage. All mineral rights owned by seller shall transfer subject to any leases of record. Small greenhouse. Unique home, fix it up or build new. Terrific location just south of Canton. Canton South Schools. Open auction day beginning at 4:00 PM for preview.