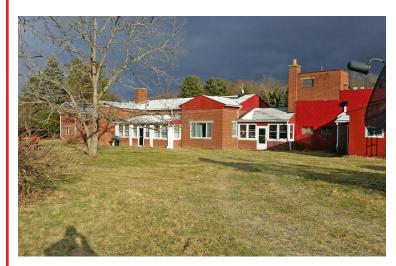

## 5960 DUEBER AVE. SW, EAST SPARTA, OH 44626

Directions: Take I-77 south of RT 30 to the Faircrest Ave. exit, go east on Faircrest to Dueber, and south to auction. Watch for KIKO signs.

10.13 acres beautiful rolling land, partly wooded with long driveway. Rough brick & concrete home having 3 bedrooms, a full bath, old recording studio w/ (2) half baths, and attached workshop/garage. All mineral rights owned by seller shall transfer subject to any leases of record. Small greenhouse. Unique home, fix it up or build new. Terrific location just south of Canton. Canton South Schools. Open auction day beginning at 4:00 PM for preview.