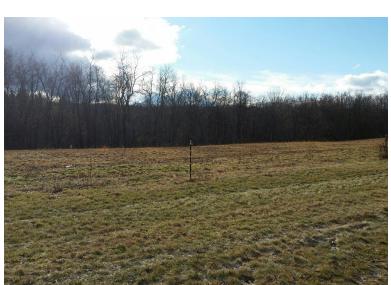

## 5960 DUEBER AVE. SW, EAST SPARTA, OH 44626

Directions: Take I-77 south of RT 30 to the Faircrest Ave. exit, go east on Faircrest to Dueber, and south to auction. Watch for KIKO signs.

10.13 acres beautiful rolling land, partly wooded with long driveway. Rough brick & concrete home having 3 bedrooms, a full bath, old recording studio w/ (2) half baths, and attached workshop/garage. All mineral rights owned by seller shall transfer subject to any leases of record. Small greenhouse. Unique home, fix it up or build new. Terrific location just south of Canton. Canton South Schools. Open auction day beginning at 4:00 PM for preview.