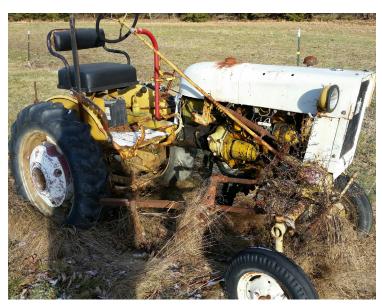

**SELLING AFTER REAL ESTATE:** (2) A.C. tractors & Farmall Cub tractor, none are running – Cultipacker – Old 2-row corn planter – Old potato digger.

**TERMS ON CHATTELS:** Driver's license or State ID required to register for bidder number. Cash or Check accepted. Information is believed to be accurate but not guaranteed.