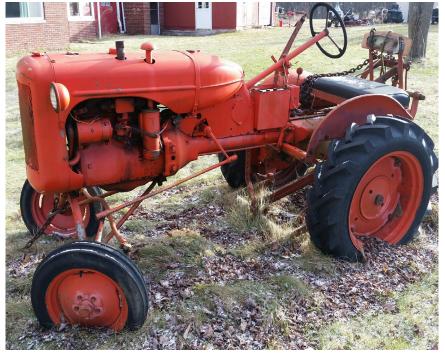

**SELLING AFTER REAL ESTATE:** (2) A.C. tractors & Farmall Cub tractor, none are running – Cultipacker – Old 2-row corn planter – Old potato digger.

**TERMS ON CHATTELS:** Driver's license or State ID required to register for bidder number. Cash or Check accepted. Information is believed to be accurate but not guaranteed.