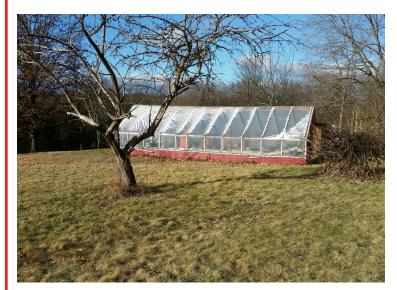

## 5960 DUEBER AVE. SW, EAST SPARTA, OH 44626

Directions: Take I-77 south of RT 30 to the Faircrest Ave. exit, go east on Faircrest to Dueber, and south to auction. Watch for KIKO signs.

10.13 acres beautiful rolling land, partly wooded with long driveway. Rough brick & concrete home having 3 bedrooms, a full bath, old recording studio w/ (2) half baths, and attached workshop/garage. All mineral rights owned by seller shall transfer subject to any leases of record. Small greenhouse. Unique home, fix it up or build new. Terrific location just south of Canton. Canton South Schools. Open auction day beginning at 4:00 PM for preview.